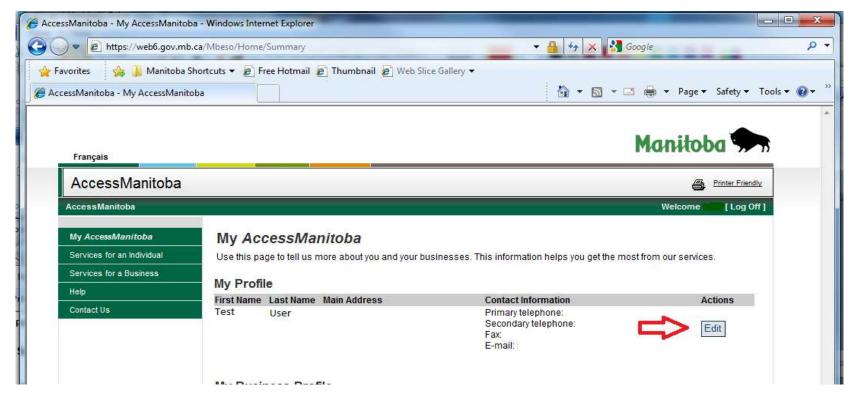

Enter your username and password

- You are now logged in to AccessManitoba
- Select the Edit button to update your profile

- Please contact the help desk if you require additional assistance
- AccessManitoba help desk