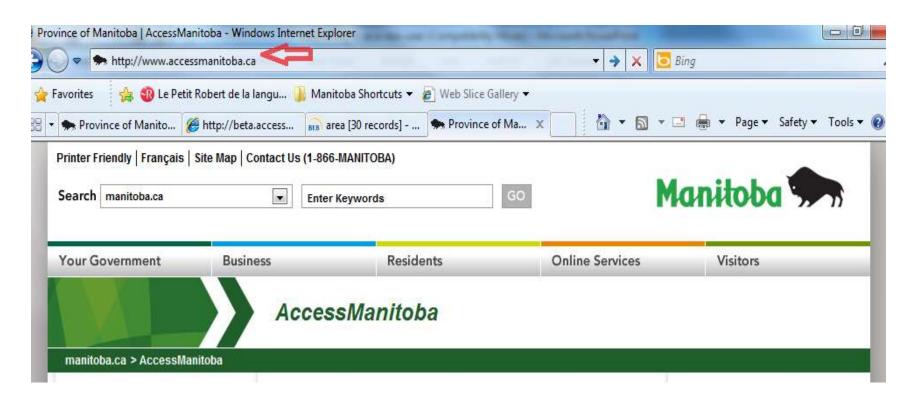

# How to Login as an Existing User

(You already have your username and password)

Go to www.AccessManitoba.ca

### AccessManitoba

manitoba.ca > AccessManitoba

AccessManitoba is a secure online service that provides access to business, employment and training-related government services and information.

AccessManitoba also allows online payment for some services.